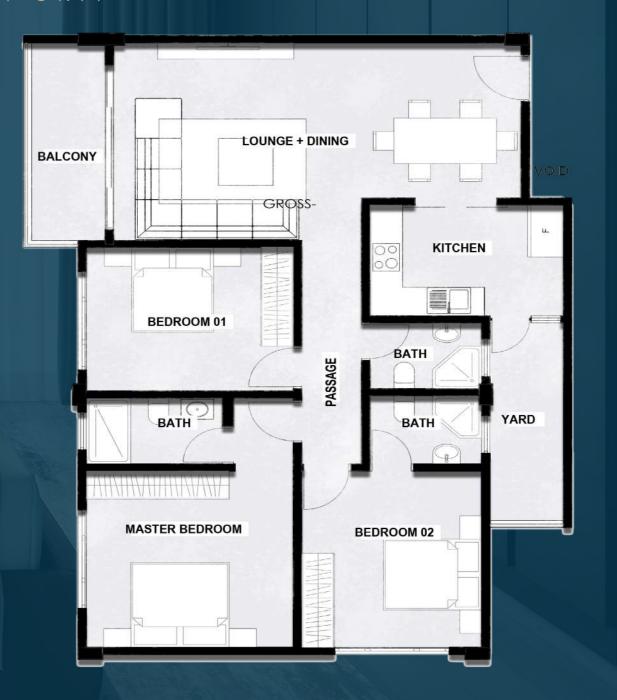

## 2 BEDROOM UNIT 102.5 SQM KITCHEN YARD LOUNGE + DINING BALCONY

BEDROOM 01

BATH

PASSAGE

PANTRY

BATH

MASTER BR

3 BEDROOM UNIT

131.2 SQM