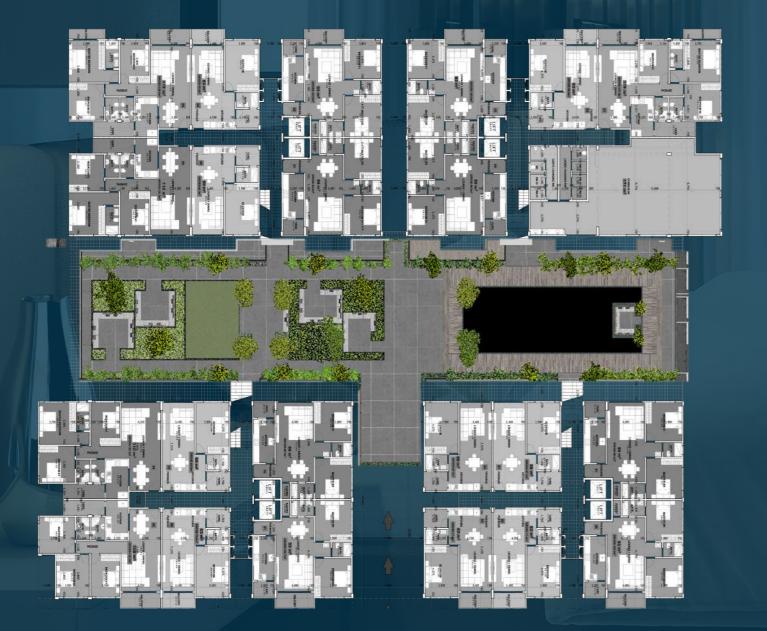

## 2 BEDROOM UNIT 102.5 SQM KITCHEN YARD LOUNGE + DINING BALCONY

BEDROOM 01

BATH

PASSAGE

PANTRY

BATH

MASTER BR

3 BEDROOM UNIT

131.2 SQM