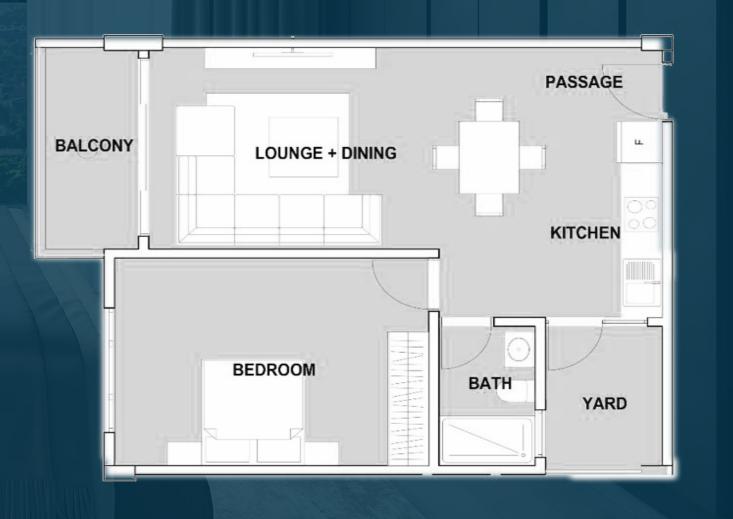

## 2 BEDROOM UNIT 102.5 SQM KITCHEN YARD LOUNGE + DINING BALCONY

BEDROOM 01

BATH

PASSAGE

PANTRY

BATH

MASTER BR

3 BEDROOM UNIT